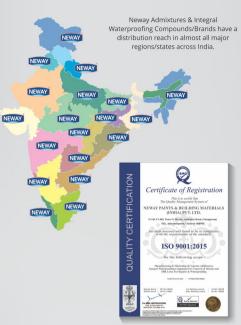

The retail brands under various specifications catering to user segments like OHB ( Own Home builder segment ) catering to their needs in Waterproofing, Concrete Admixtures, Acrylic Crackfillers, URP – SBR Latex for repairs & waterproofing are sold through a wide network of over 3200 authorized dealers across Southern India. In all other regions across India, the company is supported by Super stockists & Distributors network.

NEWAY has strong commitment to R&D and total quality management that helps the company to formulate and offer superior quality products to its customers and keep up with the demanding delivery schedules from our regular customers in the Retail, Commercial & Industrial segments.